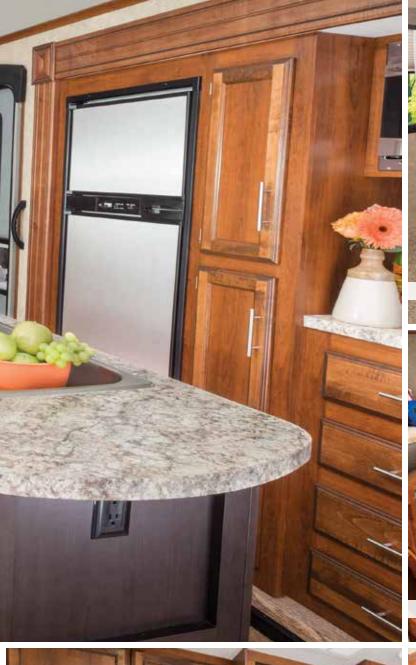

## EAGLE HT TRAVEL TRAILER | 324BHTS OPTIONS: A, B, D

Ext. Lgth: 38' 4" Ext. Ht: 138" Unloaded Wt (lbs.): 8,585 Sleeps: 8-10