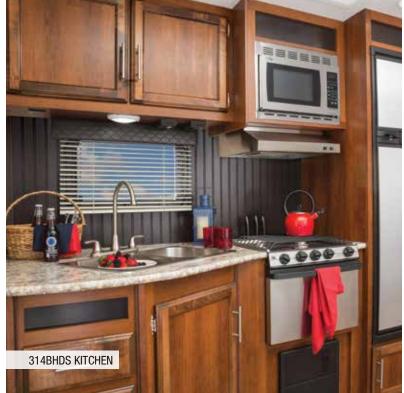

EAGLE HT TRAVEL TRAILER 314BHDS OPTIONS: A, B, D

Ext. Lgth: 37' 3" Ext. Ht: 137" Unloaded Wt (lbs.): 8,110 Sleeps: 8-10