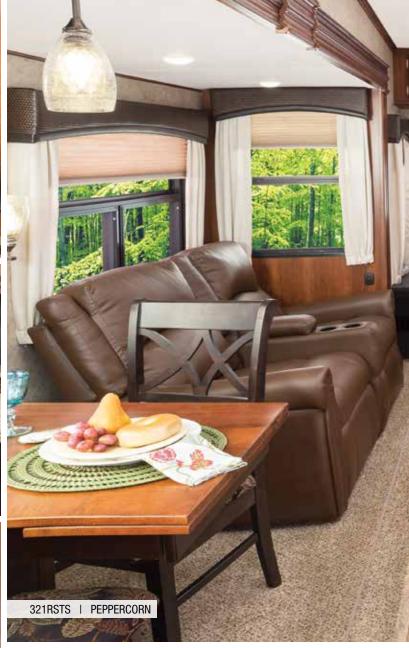

## EAGLE FIFTH WHEEL | 321RSTS OPTIONS: A, C

Ext. Lgth: **36' 11"** Ext. Ht: **153"** Unloaded Wt (lbs.): **10,075** Sleeps: **3-4** 