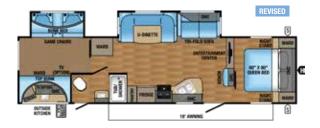

## EAGLE HT FIFTH WHEEL | 29.5BHOK OPTIONS: A, B

Ext. Lgth: 35' 3" Ext. Ht: 149" Unloaded Wt (lbs.): 8,590 Sleeps: 8-10