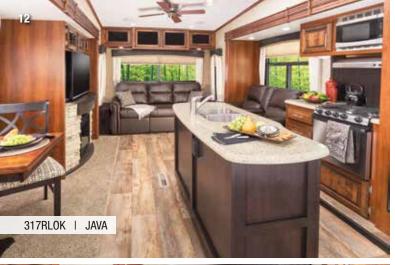

## EAGLE FIFTH WHEEL | 317RLOK OPTION C

Ext. Lgth: **36' 11"** Ext. Ht: **155"** Unloaded Wt (lbs.): **10,345** Sleeps: **3-4** 