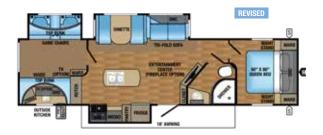

## EAGLE TRAVEL TRAILER | 338RETS OPTIONS: B, C, E

Ext. Lgth: 39' 3" Ext. Ht: 140" Unloaded Wt (lbs.): 9,130 Sleeps: 4-6