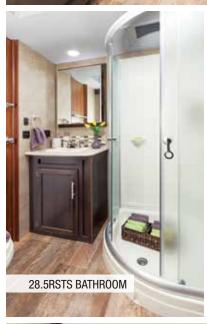

## EAGLE HT FIFTH WHEEL | 28.5RSTS OPTION D

Ext. Lgth: 32' 11" Ext. Ht: 142" Unloaded Wt (lbs.): 8,405 Sleeps: 3-4