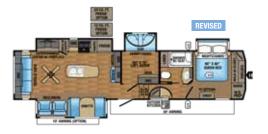

# **EAGLE HT FIFTH WHEEL**

Built in shorter lengths and lighter weights to match up with today's half-ton trucks, Eagle HT fifth wheels offer incredible value without sacrificing function or quality.

## EAGLE HT FIFTH WHEEL | 30.5MBOK OPTION A

Ext. Lgth: 37' 0" Ext. Ht: 145" Unloaded Wt (lbs.): 9,635 Sleeps: 8-9