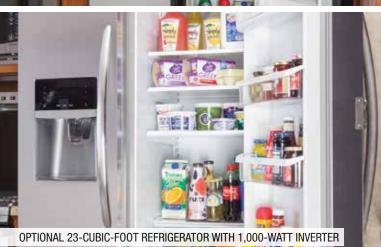

the RV you select. Review weights and rating of your tow vehicle and consult a competent advisor for questions or advice. Whether you are new to RVing or a veteran, get a feel for the performance of your tow vehicle before heading out on the roadways. When you tow an RV, you must drive differently than when you drive a single vehicle. Practice hooking up, driving, backing up and braking in a safe environment or seek out professional instruction. Jayco affixes a weight label to each RV which lists weight information for that vehicle. See specifications charts above.





# **EAGLE HT FIFTH WHEEL**

Built in shorter lengths and lighter weights to match up with today's half-ton trucks, Eagle HT fifth wheels offer incredible value without sacrificing function or quality.































## **EAGLE FIFTH WHEEL**

Unique, industry-defining design and features paired with an exceptional record of innovation and best-in-class construction set Eagle fifth wheels apart, year after year.





EAGLE HT FIFTH WHEEL | 24.5CKTS OPTION A

Ext. Lgth: 29' 5" Ext. Ht: 144" Unloaded Wt (lbs.): 7,420 Sleeps: 4-6



#### EAGLE HT FIFTH WHEEL | 26.5RLDS OPTION A

Ext. Lgth: 31' 8" Ext. Ht: 143" Unloaded Wt (lbs.): 7,620 Sleeps: 4-6



## EAGLE HT FIFTH WHEEL | 27.5RLTS

Ext. Lgth: 30' 11" Ext. Ht: 143" Unloaded Wt (lbs.): 7,865 Sleeps: 3-4



## EAGLE HT FIFTH WHEEL | 29.5BHDS OPTIONS: A, B

Ext. Lgth: 34' 7" Ext. Ht: 148" Unloaded Wt (lbs.): 8,425 Sleeps: 6-10



## EAGLE HT FIFTH WHEEL | 29.5FBDS OPTIONS: A, B

Ext. Lgth: 34' 4" Ext. Ht: 148" Unloaded Wt (lbs.): 8,195 Sleeps: 8-