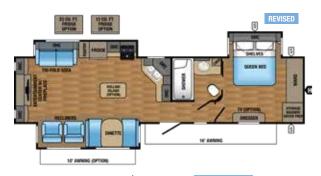

#### EAGLE FIFTH WHEEL | 325BHOS OPTIONS: A, B, D

Ext. Lgth: **38' 7"** Ext. Ht: **158"** Unloaded Wt (lbs.): **11,135** Sleeps: **7-8** 

## EAGLE FIFTH WHEEL | 327CKTS OPTION C

Ext. Lgth: **38' 4"** Ext. Ht: **154"** Unloaded Wt (lbs.): **10,610** Sleeps: **3-4** 