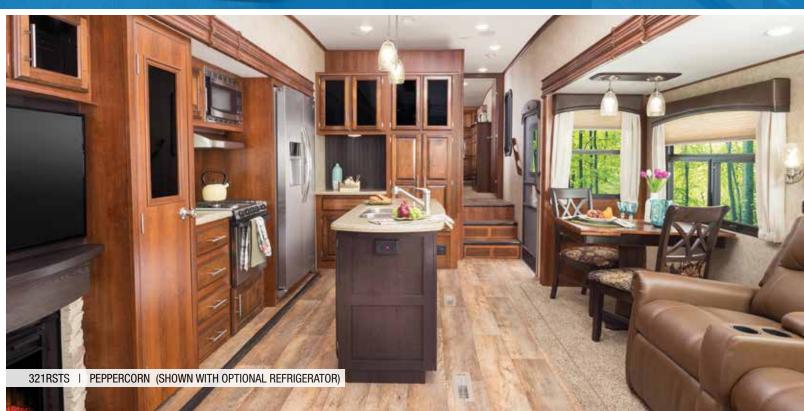

## EAGLE FIFTH WHEEL | 321RSTS OPTIONS: A, C

Ext. Lgth: **36' 11"** Ext. Ht: **153"** Unloaded Wt (lbs.): **10,075** Sleeps: **3-4** 