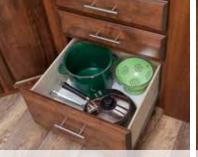

I-class cambered structural steel I-beams: Jayco uses a unique molded, one-piece design to prevent the unit from twisting; competing three-piece I-beams can warp over time at the welded seams.

|                                                                                                                                                   | AL CA               | y En    | M                   | `/ <   |
|---------------------------------------------------------------------------------------------------------------------------------------------------|---------------------|---------|---------------------|--------|
| Customer Value Package (mandatory)                                                                                                                |                     |         |                     |        |
| Residential queen (60-inch x 80-inch) Simmons® mattress with under-bed storage                                                                    | CVP                 | CVP     | CVP                 | CVP    |
| Electric patio awning with integrated LED lights                                                                                                  | CVP                 | CVP     | CVP                 | CVP    |
| Custom-machined aluminum rims                                                                                                                     | CVP                 | CVP     | CVP                 | CVP    |
| MOR/ryde® CRE3000™ rubberized suspension                                                                                                          | CVP                 | CVP     | CVP                 | CVP    |
| Rear 2-inch receiver                                                                                                                              | CVP                 | CVP     | CVP                 | CVP    |
| LED HDTV with fully digital HDMI® output                                                                                                          | 39-INCH             | 48-INCH | 39-INCH             | 48-INC |
| 12V AM/FM/CD/DVD/USB 3-zone AV system with Bluetooth® and HDMI                                                                                    | CVP                 | CVP     | CVP                 | CVP    |
| Stainless steel microwave with exhaust fan  Rain-proof EZ Breeze™ 350CFM bathroom power vent (patent pending, class exclusive)                    | CVP                 | CVP     | CVP                 | CVP    |
| Rooftop and ground solar prep by Go Power® (industry first)                                                                                       | CVP                 | CVP     | CVP                 | CVP    |
| Linc® wireless remote control system                                                                                                              | CVP                 | CVP     | CVP                 | CVP    |
| Keyed-Alike™ lock system                                                                                                                          | CVP                 | CVP     | CVP                 | CVP    |
| Luxury Package (mandatory)                                                                                                                        |                     |         |                     |        |
| Exterior high-gloss gelcoat upgrade                                                                                                               | N/A                 | LUX PKG | N/A                 | LUX PK |
| Handcrafted, Sugar Maple glazed, raised-panel maple cabinet doors                                                                                 | N/A                 | LUX PKG | N/A                 | LUX PK |
| Soft-close residential kitchen drawers                                                                                                            | N/A                 | LUX PKG | N/A                 | LUX PK |
| Washer/dryer prep (n/a on 325BHQS or 339FLQS)                                                                                                     | N/A                 | LUX PKG | N/A                 | LUX PK |
| Corian® solid-surface kitchen countertop with flush-mount sink covers                                                                             | OPT                 | LUX PKG | OPT                 | LUX PK |
| 50-amp service with dual A/C ducting and second A/C prep                                                                                          | OPT                 | LUX PKG | OPT                 | LUX PK |
| Frameless windows                                                                                                                                 | OPT                 | LUX PKG | OPT                 | LUX PK |
| LED fireplace (5,000-BTU electric heater)                                                                                                         | OPT<br>(SELECT MOD) | LUX PKG | OPT<br>(SELECT MOD) |        |
| Standard Exterior Equipment                                                                                                                       |                     |         |                     |        |
| I-class cambered structural steel I-beam frame                                                                                                    | •                   | •       |                     |        |
| Tuff-Shell™ aluminum-framed, vacuum-laminated, gelcoat fiberglass exterior walls                                                                  |                     |         |                     |        |
| (including rear wall and slide room end walls)                                                                                                    |                     | _       | _                   |        |
| Magnum Truss <sup>™</sup> Roof System (strongest tested roof in the industry) with one-piece, seamless DiFlex II material                         | •                   | •       | •                   |        |
| Climate Shield™ zero-degree tested weather protection:                                                                                            |                     |         |                     |        |
| Fully enclosed and heated underbelly (ducted)                                                                                                     |                     |         |                     |        |
| High-BTU-output furnace     Double-layer fiberglass batt insulation in ceiling and floor                                                          | •                   | •       | •                   | •      |
| Double-sided radiant barrier insulation in roofs and floors     PEX plumbing                                                                      |                     |         |                     |        |
| High-gloss, fiberglass front cap with built-in LED lighting                                                                                       |                     |         |                     |        |
| LED exterior lighting package                                                                                                                     |                     |         |                     |        |
| Custom automotive-grade vinyl exterior graphics package                                                                                           |                     | •       | •                   |        |
| Power service with detachable Powersmart™ LED shore power cord                                                                                    | 30-AMP              | 50-AMP  | 30-AMP              | 50-AM  |
| Dual 30-pound propane bottles with auto-regulator                                                                                                 | •                   | •       | •                   |        |
| Completely enclosed and protected electric slideout mechanisms                                                                                    | •                   | •       | •                   | •      |
| Sturdy, anti-slip Alumi-Tread™ entrance steps with safety light                                                                                   | •                   | •       | •                   | •      |
| Upgraded 30-inch x 72-inch entrance door with XL grab handle                                                                                      | •                   | •       | •                   | •      |
| Pass-through storage with Slam-latch™ baggage doors                                                                                               | •                   | •       | •                   | •      |
| Digital TV antenna                                                                                                                                | •                   | •       | •                   | •      |
| Exterior marine-grade speakers                                                                                                                    | •                   | •       | •                   | ٠      |
| Fully enclosed, LED-lit universal docking center with outside shower, city water connection and black tank flush                                  |                     |         |                     |        |
| Independent satellite and whole-coach cable hookups                                                                                               |                     |         |                     |        |
| Battery disconnect                                                                                                                                |                     |         |                     |        |
| Water heater bypass                                                                                                                               |                     |         |                     |        |
| Best-in-class fresh water tank sizes                                                                                                              |                     |         |                     |        |
| Under-mounted spare tire                                                                                                                          | •                   | •       |                     | •      |
| LP quick connect (outside grill prep)                                                                                                             |                     |         |                     |        |
| Roof ladder                                                                                                                                       |                     |         |                     |        |
| Backup camera prep                                                                                                                                |                     | •       | •                   |        |
| Outside kitchen (select models)                                                                                                                   | •                   | •       | •                   |        |
| Front electric landing gear                                                                                                                       | •                   | •       | N/A                 | N/A    |
| Front electric tongue jack                                                                                                                        | N/A                 | N/A     | •                   | •      |
| Front electric stabilizer jacks                                                                                                                   | N/A                 | N/A     | OPT                 | •      |
| Rear electric stabilizer jacks                                                                                                                    | OPT                 | •       | OPT                 | •      |
| 15-inch steel-belted radial tires                                                                                                                 | •                   | N/A     | •                   | •      |
| 16-inch 10-ply, load range E steel-belted radial tires                                                                                            | OPT                 | •       | OPT                 | OPT    |
| 360 Siphon® RV vent cap                                                                                                                           | •                   | ٠       | •                   | ٠      |
| Standard Interior Equipment                                                                                                                       |                     |         |                     |        |
| Solid, hardwood maple slideroom fascia                                                                                                            | •                   | •       | •                   | •      |
| Handcrafted, Sugar Maple glazed drawers and trim                                                                                                  | •                   | •       | •                   | •      |
| Heavy-duty, 75-pound, full-extension, steel ball-bearing drawer guides                                                                            | •                   | •       | •                   | •      |
|                                                                                                                                                   |                     |         |                     |        |
| 5/8-inch tongue-and-groove joined plywood floor decking                                                                                           | •                   | •       |                     |        |
| 5/ <sub>8</sub> -inch tongue-and-groove joined plywood floor decking<br>Shaw <sup>®</sup> residential carpeting with R2X <sup>®</sup> stain guard | •                   | •       | •                   | •      |