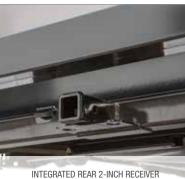

I-class cambered structural steel I-beams: Jayco uses a unique molded, one-piece design to prevent the unit from twisting; competing three-piece I-beams can warp over time at the welded seams.

|                                                                                                                                                   | AL CA               | y En    | M                   | `/ <   |
|---------------------------------------------------------------------------------------------------------------------------------------------------|---------------------|---------|---------------------|--------|
| Customer Value Package (mandatory)                                                                                                                |                     |         |                     |        |
| Residential queen (60-inch x 80-inch) Simmons® mattress with under-bed storage                                                                    | CVP                 | CVP     | CVP                 | CVP    |
| Electric patio awning with integrated LED lights                                                                                                  | CVP                 | CVP     | CVP                 | CVP    |
| Custom-machined aluminum rims                                                                                                                     | CVP                 | CVP     | CVP                 | CVP    |
| MOR/ryde® CRE3000™ rubberized suspension                                                                                                          | CVP                 | CVP     | CVP                 | CVP    |
| Rear 2-inch receiver                                                                                                                              | CVP                 | CVP     | CVP                 | CVP    |
| LED HDTV with fully digital HDMI® output                                                                                                          | 39-INCH             | 48-INCH | 39-INCH             | 48-INC |
| 12V AM/FM/CD/DVD/USB 3-zone AV system with Bluetooth® and HDMI                                                                                    | CVP                 | CVP     | CVP                 | CVP    |
| Stainless steel microwave with exhaust fan  Rain-proof EZ Breeze™ 350CFM bathroom power vent (patent pending, class exclusive)                    | CVP                 | CVP     | CVP                 | CVP    |
| Rooftop and ground solar prep by Go Power® (industry first)                                                                                       | CVP                 | CVP     | CVP                 | CVP    |
| Linc® wireless remote control system                                                                                                              | CVP                 | CVP     | CVP                 | CVP    |
| Keyed-Alike™ lock system                                                                                                                          | CVP                 | CVP     | CVP                 | CVP    |
| Luxury Package (mandatory)                                                                                                                        |                     |         |                     |        |
| Exterior high-gloss gelcoat upgrade                                                                                                               | N/A                 | LUX PKG | N/A                 | LUX PK |
| Handcrafted, Sugar Maple glazed, raised-panel maple cabinet doors                                                                                 | N/A                 | LUX PKG | N/A                 | LUX PK |
| Soft-close residential kitchen drawers                                                                                                            | N/A                 | LUX PKG | N/A                 | LUX PK |
| Washer/dryer prep (n/a on 325BHQS or 339FLQS)                                                                                                     | N/A                 | LUX PKG | N/A                 | LUX PK |
| Corian® solid-surface kitchen countertop with flush-mount sink covers                                                                             | OPT                 | LUX PKG | OPT                 | LUX PK |
| 50-amp service with dual A/C ducting and second A/C prep                                                                                          | OPT                 | LUX PKG | OPT                 | LUX PK |
| Frameless windows                                                                                                                                 | OPT                 | LUX PKG | OPT                 | LUX PK |
| LED fireplace (5,000-BTU electric heater)                                                                                                         | OPT<br>(SELECT MOD) | LUX PKG | OPT<br>(SELECT MOD) |        |
| Standard Exterior Equipment                                                                                                                       |                     |         |                     |        |
| I-class cambered structural steel I-beam frame                                                                                                    | •                   | •       |                     |        |
| Tuff-Shell™ aluminum-framed, vacuum-laminated, gelcoat fiberglass exterior walls                                                                  |                     |         |                     |        |
| (including rear wall and slide room end walls)                                                                                                    |                     | _       | _                   |        |
| Magnum Truss <sup>™</sup> Roof System (strongest tested roof in the industry) with one-piece, seamless DiFlex II material                         | •                   | •       | •                   |        |
| Climate Shield™ zero-degree tested weather protection:                                                                                            |                     |         |                     |        |
| Fully enclosed and heated underbelly (ducted)                                                                                                     |                     |         |                     |        |
| High-BTU-output furnace     Double-layer fiberglass batt insulation in ceiling and floor                                                          | •                   | •       | •                   | •      |
| Double-sided radiant barrier insulation in roofs and floors     PEX plumbing                                                                      |                     |         |                     |        |
| High-gloss, fiberglass front cap with built-in LED lighting                                                                                       |                     |         |                     |        |
| LED exterior lighting package                                                                                                                     |                     |         |                     |        |
| Custom automotive-grade vinyl exterior graphics package                                                                                           |                     | •       | •                   |        |
| Power service with detachable Powersmart™ LED shore power cord                                                                                    | 30-AMP              | 50-AMP  | 30-AMP              | 50-AM  |
| Dual 30-pound propane bottles with auto-regulator                                                                                                 | •                   | •       | •                   |        |
| Completely enclosed and protected electric slideout mechanisms                                                                                    | •                   | •       | •                   | •      |
| Sturdy, anti-slip Alumi-Tread™ entrance steps with safety light                                                                                   | •                   | •       | •                   | •      |
| Upgraded 30-inch x 72-inch entrance door with XL grab handle                                                                                      | •                   | •       | •                   | •      |
| Pass-through storage with Slam-latch™ baggage doors                                                                                               | •                   | •       | •                   | •      |
| Digital TV antenna                                                                                                                                | •                   | •       | •                   | •      |
| Exterior marine-grade speakers                                                                                                                    | •                   | •       | •                   | ٠      |
| Fully enclosed, LED-lit universal docking center with outside shower, city water connection and black tank flush                                  |                     |         |                     |        |
| Independent satellite and whole-coach cable hookups                                                                                               |                     |         |                     |        |
| Battery disconnect                                                                                                                                |                     |         |                     |        |
| Water heater bypass                                                                                                                               |                     |         |                     |        |
| Best-in-class fresh water tank sizes                                                                                                              |                     |         |                     |        |
| Under-mounted spare tire                                                                                                                          | •                   | •       |                     | •      |
| LP quick connect (outside grill prep)                                                                                                             |                     |         |                     |        |
| Roof ladder                                                                                                                                       |                     |         |                     |        |
| Backup camera prep                                                                                                                                |                     | •       | •                   |        |
| Outside kitchen (select models)                                                                                                                   | •                   | •       | •                   |        |
| Front electric landing gear                                                                                                                       | •                   | •       | N/A                 | N/A    |
| Front electric tongue jack                                                                                                                        | N/A                 | N/A     | •                   | •      |
| Front electric stabilizer jacks                                                                                                                   | N/A                 | N/A     | OPT                 | •      |
| Rear electric stabilizer jacks                                                                                                                    | OPT                 | •       | OPT                 | •      |
| 15-inch steel-belted radial tires                                                                                                                 | •                   | N/A     | •                   | •      |
| 16-inch 10-ply, load range E steel-belted radial tires                                                                                            | OPT                 | •       | OPT                 | OPT    |
| 360 Siphon® RV vent cap                                                                                                                           | •                   | ٠       | •                   | ٠      |
| Standard Interior Equipment                                                                                                                       |                     |         |                     |        |
| Solid, hardwood maple slideroom fascia                                                                                                            | •                   | •       | •                   | •      |
| Handcrafted, Sugar Maple glazed drawers and trim                                                                                                  | •                   | •       | •                   | •      |
| Heavy-duty, 75-pound, full-extension, steel ball-bearing drawer guides                                                                            | •                   | •       | •                   | •      |
|                                                                                                                                                   |                     |         |                     |        |
| 5/8-inch tongue-and-groove joined plywood floor decking                                                                                           | •                   | •       |                     |        |
| 5/ <sub>8</sub> -inch tongue-and-groove joined plywood floor decking<br>Shaw <sup>®</sup> residential carpeting with R2X <sup>®</sup> stain guard | •                   | •       | •                   | •      |