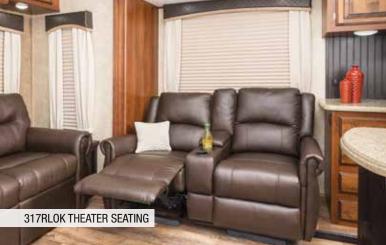

## EAGLE FIFTH WHEEL | 317RLOK OPTION C

Ext. Lgth: **36' 11"** Ext. Ht: **155"** Unloaded Wt (lbs.): **10,345** Sleeps: **3-4** 