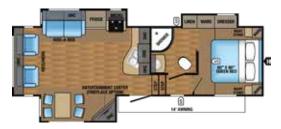

## EAGLE FIFTH WHEEL | 321RSTS OPTIONS: A, C

Ext. Lgth: **36' 11"** Ext. Ht: **153"** Unloaded Wt (lbs.): **10,075** Sleeps: **3-4** 