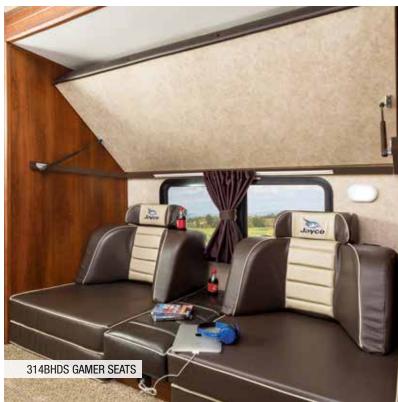

EAGLE HT TRAVEL TRAILER 314BHDS OPTIONS: A, B, D

Ext. Lgth: 37' 3" Ext. Ht: 137" Unloaded Wt (lbs.): 8,110 Sleeps: 8-10