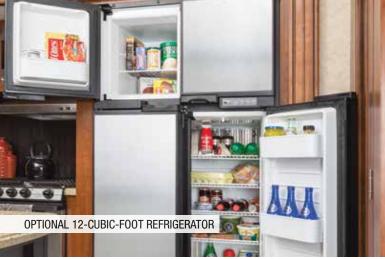

of the RV you select. Review weights and rating of your tow vehicle and consult a competent advisor for questions or advice. Whether you are new to RVing or a veteran, get a feel for the performance of your tow vehicle before heading out on the roadways. When you tow an RV, you must drive differently than when you drive a single vehicle. Practice hooking up, driving, backing up and braking in a safe environment or seek out professional instruction. Jayco affixes a weight label to each RV which lists weight information for that vehicle. See specifications charts above.





# **EAGLE HT FIFTH WHEEL**

Built in shorter lengths and lighter weights to match up with today's half-ton trucks, Eagle HT fifth wheels offer incredible value without sacrificing function or quality.































## **EAGLE FIFTH WHEEL**

Unique, industry-defining design and features paired with an exceptional record of innovation and best-in-class construction set Eagle fifth wheels apart, year after year.





EAGLE HT FIFTH WHEEL | 24.5CKTS OPTION A

Ext. Lgth: 29' 5" Ext. Ht: 144" Unloaded Wt (lbs.): 7,420 Sleeps: 4-6



#### EAGLE HT FIFTH WHEEL | 26.5RLDS OPTION A

Ext. Lgth: 31' 8" Ext. Ht: 143" Unloaded Wt (lbs.): 7,620 Sleeps: 4-6



## EAGLE HT FIFTH WHEEL | 27.5RLTS

Ext. Lgth: 30' 11" Ext. Ht: 143" Unloaded Wt (lbs.): 7,865 Sleeps: 3-4



## EAGLE HT FIFTH WHEEL | 29.5BHDS OPTIONS: A, B

Ext. Lgth: 34' 7" Ext. Ht: 148" Unloaded Wt (lbs.): 8,425 Sleeps: 6-10



## EAGLE HT FIFTH WHEEL | 29.5FBDS OPTIONS: A, B

Ext. Lgth: 34' 4" Ext. Ht: 148" Unloaded Wt (lbs.): 8,195 Sleeps: