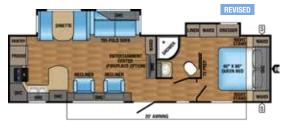

## EAGLE HT TRAVEL TRAILER | 324BHTS OPTIONS: A, B, D

Ext. Lgth: 38' 4" Ext. Ht: 138" Unloaded Wt (lbs.): 8,585 Sleeps: 8-10