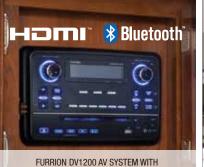

I-class cambered structural steel I-beams: Jayco uses a unique molded, one-piece design to prevent the unit from twisting; competing three-piece I-beams can warp over time at the welded seams.

|                                                                                                                                                   | AL CA               | y En    | M                   | `/ <   |
|---------------------------------------------------------------------------------------------------------------------------------------------------|---------------------|---------|---------------------|--------|
| Customer Value Package (mandatory)                                                                                                                |                     |         |                     |        |
| Residential queen (60-inch x 80-inch) Simmons® mattress with under-bed storage                                                                    | CVP                 | CVP     | CVP                 | CVP    |
| Electric patio awning with integrated LED lights                                                                                                  | CVP                 | CVP     | CVP                 | CVP    |
| Custom-machined aluminum rims                                                                                                                     | CVP                 | CVP     | CVP                 | CVP    |
| MOR/ryde® CRE3000™ rubberized suspension                                                                                                          | CVP                 | CVP     | CVP                 | CVP    |
| Rear 2-inch receiver                                                                                                                              | CVP                 | CVP     | CVP                 | CVP    |
| LED HDTV with fully digital HDMI® output                                                                                                          | 39-INCH             | 48-INCH | 39-INCH             | 48-INC |
| 12V AM/FM/CD/DVD/USB 3-zone AV system with Bluetooth® and HDMI                                                                                    | CVP                 | CVP     | CVP                 | CVP    |
| Stainless steel microwave with exhaust fan  Rain-proof EZ Breeze™ 350CFM bathroom power vent (patent pending, class exclusive)                    | CVP                 | CVP     | CVP                 | CVP    |
| Rooftop and ground solar prep by Go Power® (industry first)                                                                                       | CVP                 | CVP     | CVP                 | CVP    |
| Linc® wireless remote control system                                                                                                              | CVP                 | CVP     | CVP                 | CVP    |
| Keyed-Alike™ lock system                                                                                                                          | CVP                 | CVP     | CVP                 | CVP    |
| Luxury Package (mandatory)                                                                                                                        |                     |         |                     |        |
| Exterior high-gloss gelcoat upgrade                                                                                                               | N/A                 | LUX PKG | N/A                 | LUX PK |
| Handcrafted, Sugar Maple glazed, raised-panel maple cabinet doors                                                                                 | N/A                 | LUX PKG | N/A                 | LUX PK |
| Soft-close residential kitchen drawers                                                                                                            | N/A                 | LUX PKG | N/A                 | LUX PK |
| Washer/dryer prep (n/a on 325BHQS or 339FLQS)                                                                                                     | N/A                 | LUX PKG | N/A                 | LUX PK |
| Corian® solid-surface kitchen countertop with flush-mount sink covers                                                                             | OPT                 | LUX PKG | OPT                 | LUX PK |
| 50-amp service with dual A/C ducting and second A/C prep                                                                                          | OPT                 | LUX PKG | OPT                 | LUX PK |
| Frameless windows                                                                                                                                 | OPT                 | LUX PKG | OPT                 | LUX PK |
| LED fireplace (5,000-BTU electric heater)                                                                                                         | OPT<br>(SELECT MOD) | LUX PKG | OPT<br>(SELECT MOD) |        |
| Standard Exterior Equipment                                                                                                                       |                     |         |                     |        |
| I-class cambered structural steel I-beam frame                                                                                                    | •                   | •       |                     |        |
| Tuff-Shell™ aluminum-framed, vacuum-laminated, gelcoat fiberglass exterior walls                                                                  |                     |         |                     |        |
| (including rear wall and slide room end walls)                                                                                                    |                     | _       | _                   |        |
| Magnum Truss <sup>™</sup> Roof System (strongest tested roof in the industry) with one-piece, seamless DiFlex II material                         | •                   | •       | •                   |        |
| Climate Shield™ zero-degree tested weather protection:                                                                                            |                     |         |                     |        |
| Fully enclosed and heated underbelly (ducted)                                                                                                     |                     |         |                     |        |
| High-BTU-output furnace     Double-layer fiberglass batt insulation in ceiling and floor                                                          | •                   | •       | •                   | •      |
| Double-sided radiant barrier insulation in roofs and floors     PEX plumbing                                                                      |                     |         |                     |        |
| High-gloss, fiberglass front cap with built-in LED lighting                                                                                       |                     |         |                     |        |
| LED exterior lighting package                                                                                                                     |                     |         |                     |        |
| Custom automotive-grade vinyl exterior graphics package                                                                                           |                     | •       | •                   |        |
| Power service with detachable Powersmart™ LED shore power cord                                                                                    | 30-AMP              | 50-AMP  | 30-AMP              | 50-AM  |
| Dual 30-pound propane bottles with auto-regulator                                                                                                 | •                   | •       | •                   |        |
| Completely enclosed and protected electric slideout mechanisms                                                                                    | •                   | •       | •                   | •      |
| Sturdy, anti-slip Alumi-Tread™ entrance steps with safety light                                                                                   | •                   | •       | •                   | •      |
| Upgraded 30-inch x 72-inch entrance door with XL grab handle                                                                                      | •                   | •       | •                   | •      |
| Pass-through storage with Slam-latch™ baggage doors                                                                                               | •                   | •       | •                   | •      |
| Digital TV antenna                                                                                                                                | •                   | •       | •                   | •      |
| Exterior marine-grade speakers                                                                                                                    | •                   | •       | •                   | ٠      |
| Fully enclosed, LED-lit universal docking center with outside shower, city water connection and black tank flush                                  |                     |         |                     |        |
| Independent satellite and whole-coach cable hookups                                                                                               |                     |         |                     |        |
| Battery disconnect                                                                                                                                |                     |         |                     |        |
| Water heater bypass                                                                                                                               |                     |         |                     |        |
| Best-in-class fresh water tank sizes                                                                                                              |                     |         |                     |        |
| Under-mounted spare tire                                                                                                                          | •                   | •       |                     | •      |
| LP quick connect (outside grill prep)                                                                                                             |                     |         |                     |        |
| Roof ladder                                                                                                                                       |                     |         |                     |        |
| Backup camera prep                                                                                                                                |                     | •       | •                   |        |
| Outside kitchen (select models)                                                                                                                   | •                   | •       | •                   |        |
| Front electric landing gear                                                                                                                       | •                   | •       | N/A                 | N/A    |
| Front electric tongue jack                                                                                                                        | N/A                 | N/A     | •                   | •      |
| Front electric stabilizer jacks                                                                                                                   | N/A                 | N/A     | OPT                 | •      |
| Rear electric stabilizer jacks                                                                                                                    | OPT                 | •       | OPT                 | •      |
| 15-inch steel-belted radial tires                                                                                                                 | •                   | N/A     | •                   | •      |
| 16-inch 10-ply, load range E steel-belted radial tires                                                                                            | OPT                 | •       | OPT                 | OPT    |
| 360 Siphon® RV vent cap                                                                                                                           | •                   | ٠       | •                   | ٠      |
| Standard Interior Equipment                                                                                                                       |                     |         |                     |        |
| Solid, hardwood maple slideroom fascia                                                                                                            | •                   | •       | •                   | •      |
| Handcrafted, Sugar Maple glazed drawers and trim                                                                                                  | •                   | •       | •                   | •      |
| Heavy-duty, 75-pound, full-extension, steel ball-bearing drawer guides                                                                            | •                   | •       | •                   | •      |
|                                                                                                                                                   |                     |         |                     |        |
| 5/8-inch tongue-and-groove joined plywood floor decking                                                                                           | •                   | •       |                     |        |
| 5/ <sub>8</sub> -inch tongue-and-groove joined plywood floor decking<br>Shaw <sup>®</sup> residential carpeting with R2X <sup>®</sup> stain guard | •                   | •       | •                   | •      |