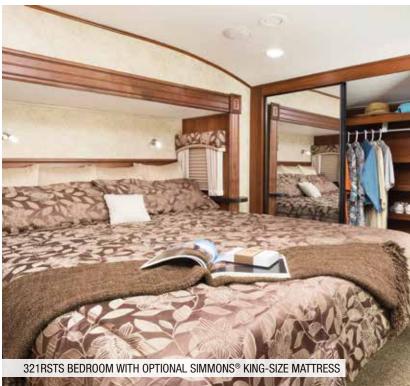

## EAGLE FIFTH WHEEL | 321RSTS OPTIONS: A, C

Ext. Lgth: **36' 11"** Ext. Ht: **153"** Unloaded Wt (lbs.): **10,075** Sleeps: **3-4** 