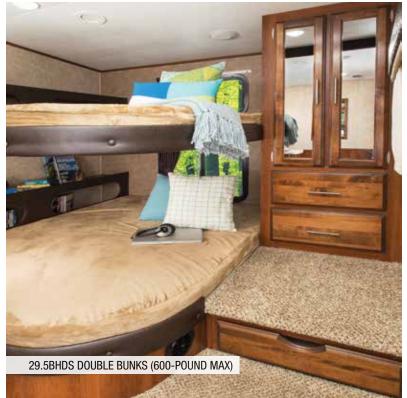

## EAGLE HT FIFTH WHEEL | 29.5BHDS OPTIONS: A, B

Ext. Lgth: 34' 7" Ext. Ht: 148" Unloaded Wt (lbs.): 8,425 Sleeps: 6-10