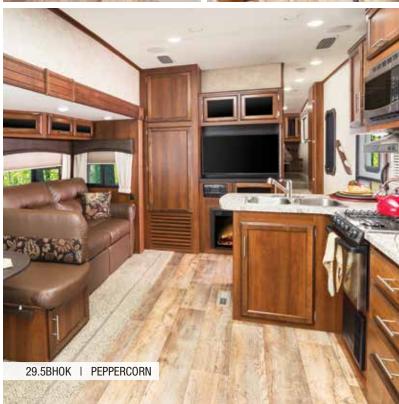

## EAGLE HT FIFTH WHEEL | 29.5BHOK OPTIONS: A, B

Ext. Lgth: 35' 3" Ext. Ht: 149" Unloaded Wt (lbs.): 8,590 Sleeps: 8-10