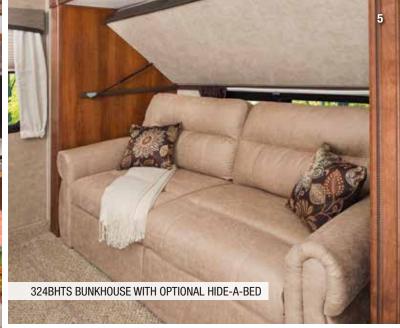

EAGLE HT TRAVEL TRAILER 314BHDS OPTIONS: A, B, D

Ext. Lgth: 37' 3" Ext. Ht: 137" Unloaded Wt (lbs.): 8,110 Sleeps: 8-10