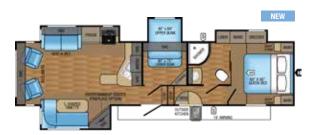

EAGLE TRAVEL TRAILER | 333BHOK OPTIONS: A, B, D, E

Ext. Lgth: 41'  $8^{\prime\prime}$  Ext. Ht: 142" Unloaded Wt (lbs.): 10,130 Sleeps: 8-10

## EAGLE TRAVEL TRAILER | 338RETS OPTIONS: B, C, E

Ext. Lgth: 39' 3" Ext. Ht: 140" Unloaded Wt (lbs.): 9,130 Sleeps: 4-6