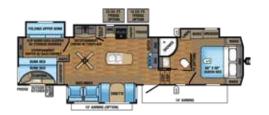

## EAGLE HT FIFTH WHEEL | 29.5BHOK OPTIONS: A, B

Ext. Lgth: 35' 3" Ext. Ht: 149" Unloaded Wt (lbs.): 8,590 Sleeps: 8-10

## EAGLE HT FIFTH WHEEL | 30.5MBOK OPTION A

Ext. Lgth: 37' 0" Ext. Ht: 145" Unloaded Wt (lbs.): 9,635 Sleeps: 8-9