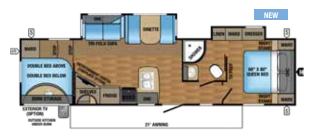

## EAGLE TRAVEL TRAILER | 338RETS OPTIONS: B, C, E

Ext. Lgth: 39' 3" Ext. Ht: 140" Unloaded Wt (lbs.): 9,130 Sleeps: 4-6

## **EAGLE TRAVEL TRAILER SPECS**

| MODELS    | DIMENSIONS                   |                      |                   |                                  |                    |                               | WEIGHT (LBS         | TANKS (GALS.)                        |                               |                                              |                                    |                                     |
|-----------|------------------------------|----------------------|-------------------|----------------------------------|--------------------|-------------------------------|---------------------|--------------------------------------|-------------------------------|----------------------------------------------|------------------------------------|-------------------------------------|
| FLOORPLAN | EXTERIOR<br>TRAVEL<br>LENGTH | EXTERIOR<br>BOX SIZE | EXTERIOR<br>WIDTH | EXTERIOR<br>HEIGHT<br>(WITH A/C) | INTERIOR<br>HEIGHT | UNLOADED<br>VEHICLE<br>WEIGHT | DRY HITCH<br>WEIGHT | GROSS<br>VEHICLE<br>WEIGHT<br>RATING | CARGO<br>CARRYING<br>CAPACITY | FRESH WATER CAPACITY (INCLUDES WATER HEATER) | GREY<br>WASTE<br>WATER<br>CAPACITY | BLACK<br>WASTE<br>WATER<br>CAPACITY |
| 320RLTS   | 38' 5"                       | 35' 5"               | 96"               | 141"                             | 87"                | 9,165                         | 1,200               | 11,250                               | 2,085                         | 81                                           | 97.5**                             | 32.5                                |
| 330RSTS   | 39' 3"                       | 36' 2"               | 96"               | 137"                             | 87"                | 9,300                         | 1,270               | 11,250                               | 1,950                         | 81                                           | 97.5**                             | 32.5                                |
| 333BH0K   | 41' 8"                       | 38' 7"               | 96"               | 142"                             | 87"                | 10,130                        | 1,465               | 12,250                               | 2,120                         | 81                                           | 97.5**                             | 32.5                                |
| 338RETS   | 39' 3"                       | 36' 3"               | 96"               | 140"                             | 87"                | 9,130                         | 1,235               | 11,250                               | 2,120                         | 81                                           | 97.5**                             | 32.5                                |