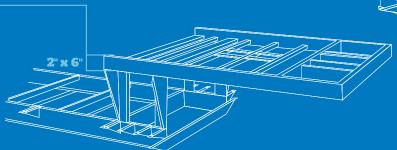

# WE START WITH ONE OF THE INDUSTRY'S foundations

Fifth wheel frame: The frame over the truck bed is built on a superior 2-inch x 6-inch tube perimeter structure to better support the bedroom sidewalls. Competing fifth wheels have a smaller frame; these manufacturers add a sidewall support seam to compensate for expansion joints. Many competitors modify or weld stock frames, which can weaken the integrity of your foundation. Jayco's custom-manufactured frames offer higher strength and durability.

Eagle travel trailer integrated A-frame:

The A-frame runs through the main frame, Full-width outriggers: We build on full-width preventing the hitch from buckling—a common outriggers that are spaced 4-6 feet apart (vs. 8 issue in competing tack-welded frames. feet) to better support the weight of the wall.

I-class cambered structural steel I-beams: Jayco uses a unique molded, one-piece design to prevent the unit from twisting; competing three-piece I-beams can warp over time at the welded seams.

|                                                                                                                                                   | AL CA               | y En    | M                   | `/ <   |
|---------------------------------------------------------------------------------------------------------------------------------------------------|---------------------|---------|---------------------|--------|
| Customer Value Package (mandatory)                                                                                                                |                     |         |                     |        |
| Residential queen (60-inch x 80-inch) Simmons® mattress with under-bed storage                                                                    | CVP                 | CVP     | CVP                 | CVP    |
| Electric patio awning with integrated LED lights                                                                                                  | CVP                 | CVP     | CVP                 | CVP    |
| Custom-machined aluminum rims                                                                                                                     | CVP                 | CVP     | CVP                 | CVP    |
| MOR/ryde® CRE3000™ rubberized suspension                                                                                                          | CVP                 | CVP     | CVP                 | CVP    |
| Rear 2-inch receiver                                                                                                                              | CVP                 | CVP     | CVP                 | CVP    |
| LED HDTV with fully digital HDMI® output                                                                                                          | 39-INCH             | 48-INCH | 39-INCH             | 48-INC |
| 12V AM/FM/CD/DVD/USB 3-zone AV system with Bluetooth® and HDMI                                                                                    | CVP                 | CVP     | CVP                 | CVP    |
| Stainless steel microwave with exhaust fan  Rain-proof EZ Breeze™ 350CFM bathroom power vent (patent pending, class exclusive)                    | CVP                 | CVP     | CVP                 | CVP    |
| Rooftop and ground solar prep by Go Power® (industry first)                                                                                       | CVP                 | CVP     | CVP                 | CVP    |
| Linc® wireless remote control system                                                                                                              | CVP                 | CVP     | CVP                 | CVP    |
| Keyed-Alike™ lock system                                                                                                                          | CVP                 | CVP     | CVP                 | CVP    |
| Luxury Package (mandatory)                                                                                                                        |                     |         |                     |        |
| Exterior high-gloss gelcoat upgrade                                                                                                               | N/A                 | LUX PKG | N/A                 | LUX PK |
| Handcrafted, Sugar Maple glazed, raised-panel maple cabinet doors                                                                                 | N/A                 | LUX PKG | N/A                 | LUX PK |
| Soft-close residential kitchen drawers                                                                                                            | N/A                 | LUX PKG | N/A                 | LUX PK |
| Washer/dryer prep (n/a on 325BHQS or 339FLQS)                                                                                                     | N/A                 | LUX PKG | N/A                 | LUX PK |
| Corian® solid-surface kitchen countertop with flush-mount sink covers                                                                             | OPT                 | LUX PKG | OPT                 | LUX PK |
| 50-amp service with dual A/C ducting and second A/C prep                                                                                          | OPT                 | LUX PKG | OPT                 | LUX PK |
| Frameless windows                                                                                                                                 | OPT                 | LUX PKG | OPT                 | LUX PK |
| LED fireplace (5,000-BTU electric heater)                                                                                                         | OPT<br>(SELECT MOD) | LUX PKG | OPT<br>(SELECT MOD) |        |
| Standard Exterior Equipment                                                                                                                       |                     |         |                     |        |
| I-class cambered structural steel I-beam frame                                                                                                    | •                   | •       |                     |        |
| Tuff-Shell™ aluminum-framed, vacuum-laminated, gelcoat fiberglass exterior walls                                                                  |                     |         |                     |        |
| (including rear wall and slide room end walls)                                                                                                    |                     | _       | _                   |        |
| Magnum Truss <sup>™</sup> Roof System (strongest tested roof in the industry) with one-piece, seamless DiFlex II material                         | •                   | •       | •                   |        |
| Climate Shield™ zero-degree tested weather protection:                                                                                            |                     |         |                     |        |
| Fully enclosed and heated underbelly (ducted)                                                                                                     |                     |         |                     |        |
| High-BTU-output furnace     Double-layer fiberglass batt insulation in ceiling and floor                                                          | •                   | •       | •                   | •      |
| Double-sided radiant barrier insulation in roofs and floors     PEX plumbing                                                                      |                     |         |                     |        |
| High-gloss, fiberglass front cap with built-in LED lighting                                                                                       |                     |         |                     |        |
| LED exterior lighting package                                                                                                                     |                     |         |                     |        |
| Custom automotive-grade vinyl exterior graphics package                                                                                           |                     | •       | •                   |        |
| Power service with detachable Powersmart™ LED shore power cord                                                                                    | 30-AMP              | 50-AMP  | 30-AMP              | 50-AM  |
| Dual 30-pound propane bottles with auto-regulator                                                                                                 | •                   | •       | •                   |        |
| Completely enclosed and protected electric slideout mechanisms                                                                                    | •                   | •       | •                   | •      |
| Sturdy, anti-slip Alumi-Tread™ entrance steps with safety light                                                                                   | •                   | •       | •                   | •      |
| Upgraded 30-inch x 72-inch entrance door with XL grab handle                                                                                      | •                   | •       | •                   | •      |
| Pass-through storage with Slam-latch™ baggage doors                                                                                               | •                   | •       | •                   | •      |
| Digital TV antenna                                                                                                                                | •                   | •       | •                   | •      |
| Exterior marine-grade speakers                                                                                                                    | •                   | •       | •                   | ٠      |
| Fully enclosed, LED-lit universal docking center with outside shower, city water connection and black tank flush                                  |                     |         |                     |        |
| Independent satellite and whole-coach cable hookups                                                                                               |                     |         |                     |        |
| Battery disconnect                                                                                                                                |                     |         |                     |        |
| Water heater bypass                                                                                                                               |                     |         |                     |        |
| Best-in-class fresh water tank sizes                                                                                                              |                     |         |                     |        |
| Under-mounted spare tire                                                                                                                          | •                   | •       |                     | •      |
| LP quick connect (outside grill prep)                                                                                                             |                     |         |                     |        |
| Roof ladder                                                                                                                                       |                     |         |                     |        |
| Backup camera prep                                                                                                                                |                     | •       | •                   |        |
| Outside kitchen (select models)                                                                                                                   | •                   | •       | •                   |        |
| Front electric landing gear                                                                                                                       | •                   | •       | N/A                 | N/A    |
| Front electric tongue jack                                                                                                                        | N/A                 | N/A     | •                   | •      |
| Front electric stabilizer jacks                                                                                                                   | N/A                 | N/A     | OPT                 | •      |
| Rear electric stabilizer jacks                                                                                                                    | OPT                 | •       | OPT                 | •      |
| 15-inch steel-belted radial tires                                                                                                                 | •                   | N/A     | •                   | •      |
| 16-inch 10-ply, load range E steel-belted radial tires                                                                                            | OPT                 | •       | OPT                 | OPT    |
| 360 Siphon® RV vent cap                                                                                                                           | •                   | ٠       | •                   | ٠      |
| Standard Interior Equipment                                                                                                                       |                     |         |                     |        |
| Solid, hardwood maple slideroom fascia                                                                                                            | •                   | •       | •                   | •      |
| Handcrafted, Sugar Maple glazed drawers and trim                                                                                                  | •                   | •       | •                   | •      |
| Heavy-duty, 75-pound, full-extension, steel ball-bearing drawer guides                                                                            | •                   | •       | •                   | •      |
|                                                                                                                                                   |                     |         |                     |        |
| 5/8-inch tongue-and-groove joined plywood floor decking                                                                                           | •                   | •       |                     |        |
| 5/ <sub>8</sub> -inch tongue-and-groove joined plywood floor decking<br>Shaw <sup>®</sup> residential carpeting with R2X <sup>®</sup> stain guard | •                   | •       | •                   | •      |