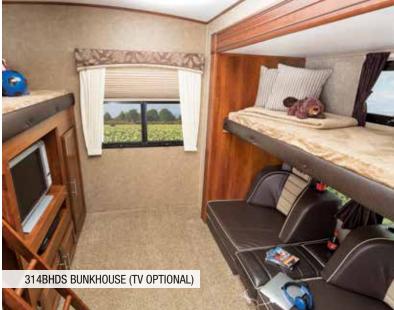

EAGLE HT TRAVEL TRAILER 314BHDS OPTIONS: A, B, D

Ext. Lgth: 37' 3" Ext. Ht: 137" Unloaded Wt (lbs.): 8,110 Sleeps: 8-10