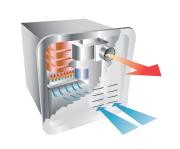

## Extend your camping season with the Jayco Climate Shield™.

It protects against extreme heat and extreme freezing—even in temperatures as high as 100 degrees or as low as zero degrees (Fahrenheit).\*

Eagle was tested in zero degrees F and 100 degrees F weather over an extended period of time in a controlled environment, and all functions of the coach were fully operational, Testing was done in a completely controlled environment: therefore temperatures during testing may not represent actual temperatures in nature and cannot account for elements such as wind or moisture. In actual use, unit may not perform as well. Supplier of cooling components does not guarantee anything better than 20 degrees difference from ambient temperature. In addition, outside components are subject to freezing and require steps to properly insulate. Jayco's limited warranty does not cover damage caused by freezing. To learn more about Climate Shield and testing done by Javco, visit www.iavco.com.