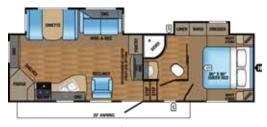

EAGLE TRAVEL TRAILER | 333BHOK OPTIONS: A, B, D, E

Ext. Lgth: 41'  $8^{\prime\prime}$  Ext. Ht: 142" Unloaded Wt (lbs.): 10,130 Sleeps: 8-10