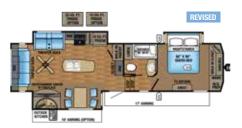

## EAGLE FIFTH WHEEL | 355MBQS OPTIONS: A, B, D, F

Ext. Lgth: **40' 7"** Ext. Ht: **154"**Unloaded Wt (lbs.): **11,530** Sleeps: **8-11** 