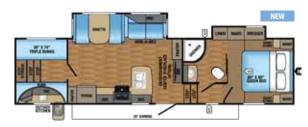

## **EAGLE TRAVEL TRAILER FLOORPLANS**

EAGLE TRAVEL TRAILER | 320RLTS OPTIONS: B, E

Ext. Lgth: 38' 5" Ext. Ht: 141" Unloaded Wt (lbs.): 9,165 Sleeps: 4-6

EAGLE TRAVEL TRAILER | 330RSTS OPTIONS: B, E, F

Ext. Lgth: 39' 3" Ext. Ht: 137" Unloaded Wt (lbs.): 9,300 Sleeps: 4-6