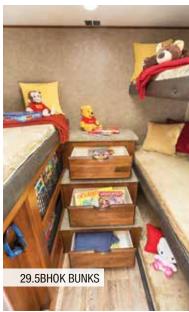

## EAGLE HT FIFTH WHEEL | 29.5BHOK OPTIONS: A, B

Ext. Lgth: 35' 3" Ext. Ht: 149" Unloaded Wt (lbs.): 8,590 Sleeps: 8-10