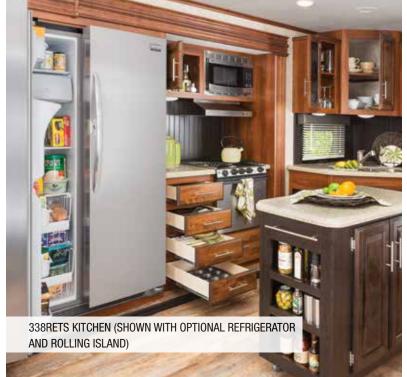

## EAGLE TRAVEL TRAILER | 338RETS OPTIONS: B, C, E

Ext. Lgth: 39' 3" Ext. Ht: 140" Unloaded Wt (lbs.): 9,130 Sleeps: 4-6