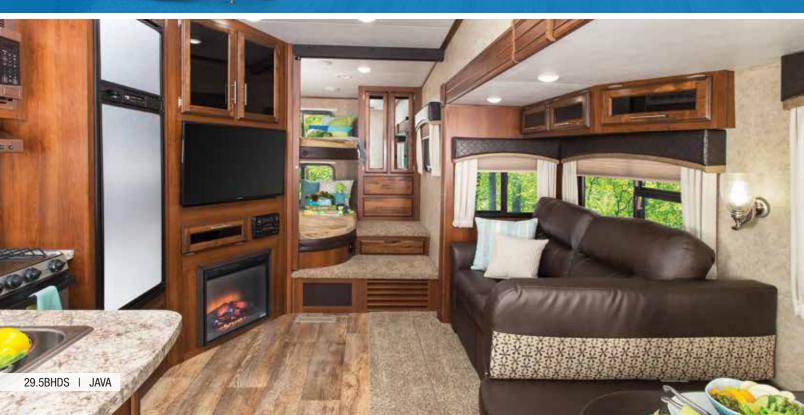

## EAGLE HT FIFTH WHEEL | 29.5BHDS OPTIONS: A, B

Ext. Lgth: 34' 7" Ext. Ht: 148" Unloaded Wt (lbs.): 8,425 Sleeps: 6-10