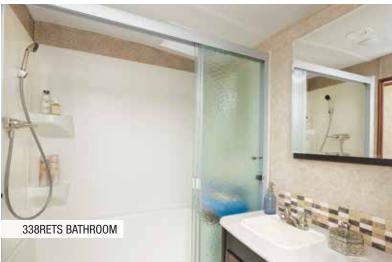

## EAGLE TRAVEL TRAILER | 338RETS OPTIONS: B, C, E

Ext. Lgth: 39' 3" Ext. Ht: 140" Unloaded Wt (lbs.): 9,130 Sleeps: 4-6