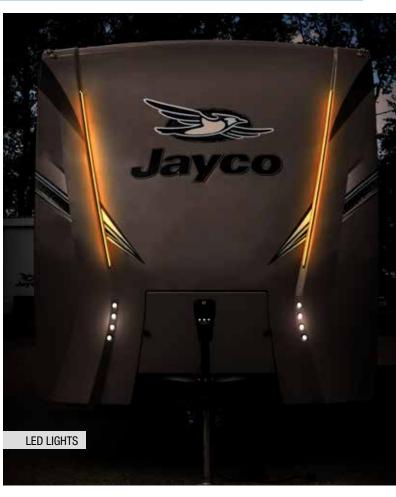

## THE JAYCO DIFFERENCE

When you choose Jayco, you get the strongest foundation in the business, unmatched weatherproofing and rock-solid construction.

**Tuff-Shell vacuum-bonded,** 1. aluminum-framed, laminated sidewalls, end walls and slide room walls provide a

durable, lightweight, well-insulated structure for better protection from the elements

- 2. Magnum Truss Roof System withstands 4,500 pounds—50 percent more than other RV roofs
- 3. Double layer of fiberglass insulation behind the front cap, plus radiant barrier bubble foil and fiberglass insulation in floors to provide extra warmth where it's needed most
- 4. Aerodynamic fiberglass front cap withstands the rigors of the road with infused pigment and gel coating, plus specialty bracing for additional support—not typically found on competing fifth wheels