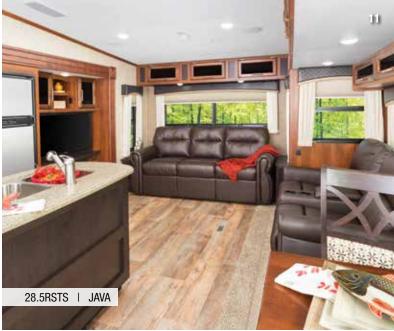

## EAGLE HT FIFTH WHEEL | 28.5RSTS OPTION D

Ext. Lgth: 32' 11" Ext. Ht: 142" Unloaded Wt (lbs.): 8,405 Sleeps: 3-4