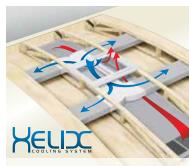

## Extend your camping season with the Jayco Climate Shield™.

It protects against extreme heat and extreme freezing—even in temperatures as high as 100 degrees or as low as zero degrees (Fahrenheit).\*

Eagle was tested in zero degrees F and 100 degrees F weather over an extended period of time in a controlled environment, and all functions of the coach were fully operational, Testing was done in a completely controlled environment: therefore temperatures during testing may not represent actual temperatures in nature and cannot account for elements such as wind or moisture. In actual use, unit may not perform as well. Supplier of cooling components does not guarantee anything better than 20 degrees difference from ambient temperature. In addition, outside components are subject to freezing and require steps to properly insulate. Jayco's limited warranty does not cover damage caused by freezing. To learn more about Climate Shield and testing done by Javco, visit www.iavco.com.