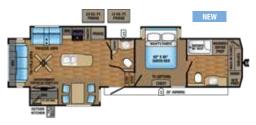

## EAGLE FIFTH WHEEL | 293RKDS OPTIONS: A, B

Ext. Lgth: **35' 3"** Ext. Ht: **154"** Unloaded Wt (lbs.): **9,575** Sleeps: **4-6** 

## EAGLE FIFTH WHEEL | 317RLOK OPTION C

Ext. Lgth: **36' 11"** Ext. Ht: **155"** Unloaded Wt (lbs.): **10,345** Sleeps: **3-4** 