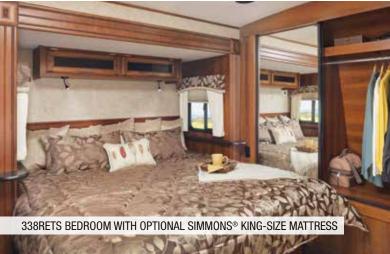

## EAGLE TRAVEL TRAILER | 338RETS OPTIONS: B, C, E

Ext. Lgth: 39' 3" Ext. Ht: 140" Unloaded Wt (lbs.): 9,130 Sleeps: 4-6