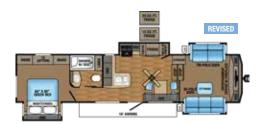

# **EAGLE HT FIFTH WHEEL**

Built in shorter lengths and lighter weights to match up with today's half-ton trucks, Eagle HT fifth wheels offer incredible value without sacrificing function or quality.

## EAGLE HT FIFTH WHEEL | 29.5BHDS OPTIONS: A, B

Ext. Lgth: 34' 7" Ext. Ht: 148" Unloaded Wt (lbs.): 8,425 Sleeps: 6-10