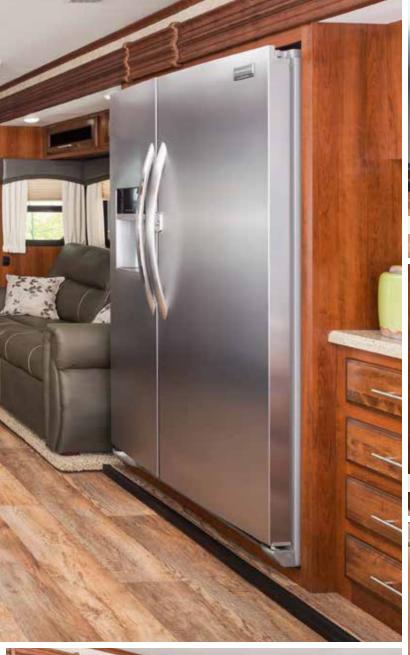

## EAGLE TRAVEL TRAILER | 338RETS OPTIONS: B, C, E

Ext. Lgth: 39' 3" Ext. Ht: 140" Unloaded Wt (lbs.): 9,130 Sleeps: 4-6