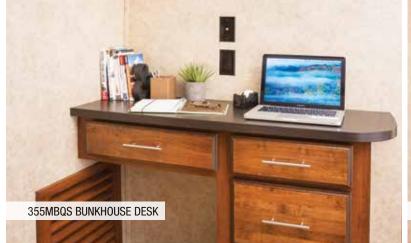

## EAGLE FIFTH WHEEL | 355MBQS OPTIONS: A, B, D, F

Ext. Lgth: **40' 7"** Ext. Ht: **154"**Unloaded Wt (lbs.): **11,530** Sleeps: **8-11** 