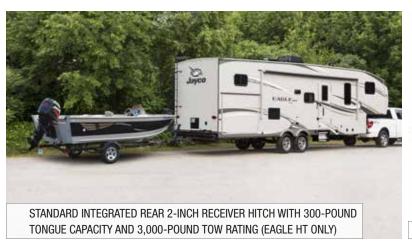

# WE START WITH ONE OF THE INDUSTRY'S foundations

Fifth wheel frame: The frame over the truck bed is built on a superior 2-inch x 6-inch tube perimeter structure to better support the bedroom sidewalls. Competing fifth wheels have a smaller frame; these manufacturers add a sidewall support seam to compensate for expansion joints. Many competitors modify or weld stock frames, which can weaken the integrity of your foundation. Jayco's custom-manufactured frames offer higher strength and durability.