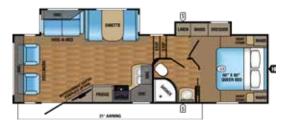

## **EAGLE TRAVEL TRAILER FLOORPLANS**

EAGLE TRAVEL TRAILER | 320RLTS OPTIONS: B, E

Ext. Lgth: 38' 5" Ext. Ht: 141" Unloaded Wt (lbs.): 9,165 Sleeps: 4-6

EAGLE TRAVEL TRAILER | 330RSTS OPTIONS: B, E, F

Ext. Lgth: 39' 3" Ext. Ht: 137" Unloaded Wt (lbs.): 9,300 Sleeps: 4-6