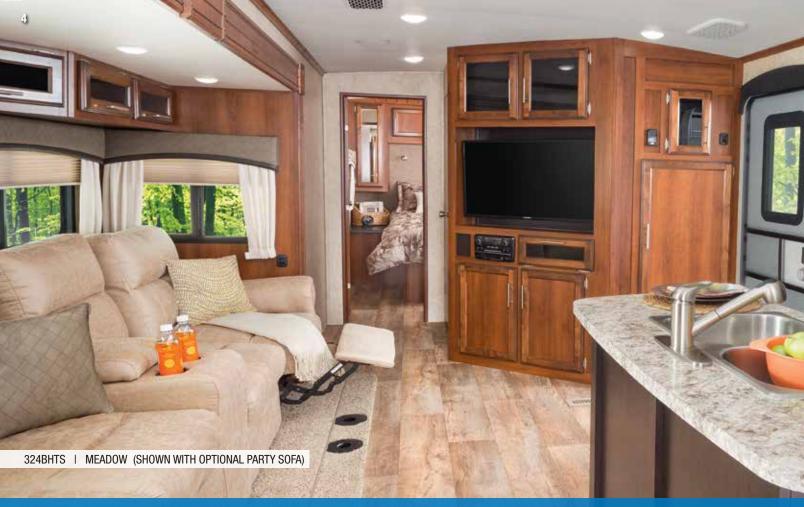

## EAGLE HT TRAVEL TRAILER | 324BHTS OPTIONS: A, B, D

Ext. Lgth: 38' 4" Ext. Ht: 138" Unloaded Wt (lbs.): 8,585 Sleeps: 8-10