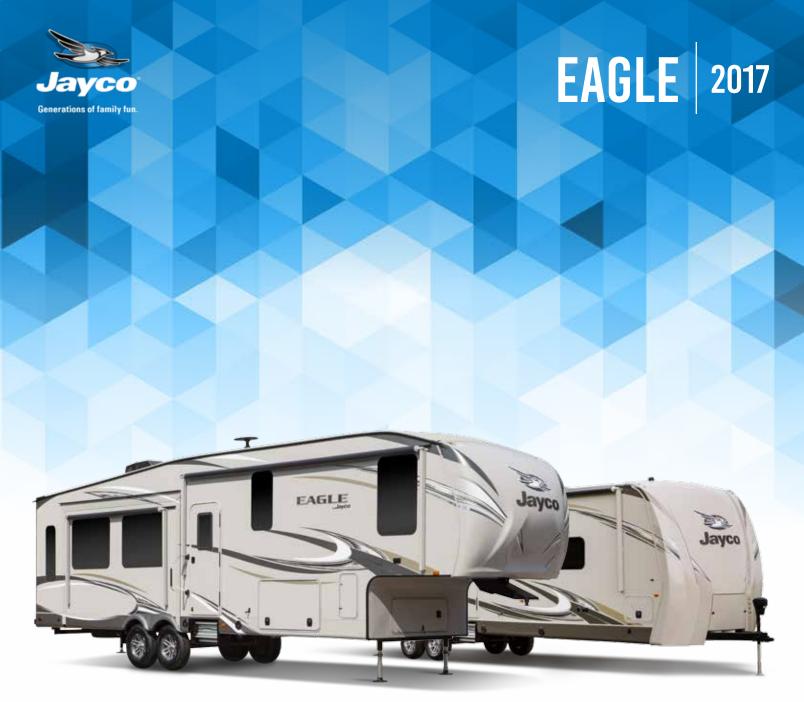

# **EAGLE TRAVEL TRAILER**

The fully redesigned Eagle travel trailer series is brimming with a list of premium standard features, thoughtful options and popular upgrades, setting a new standard for luxury RVing.

## **EAGLE TRAVEL TRAILER FLOORPLANS**

EAGLE TRAVEL TRAILER | 320RLTS OPTIONS: B, E

Ext. Lgth: 38' 5" Ext. Ht: 141" Unloaded Wt (lbs.): 9,165 Sleeps: 4-6

EAGLE TRAVEL TRAILER | 330RSTS OPTIONS: B, E, F

Ext. Lgth: 39' 3" Ext. Ht: 137" Unloaded Wt (lbs.): 9,300 Sleeps: 4-6