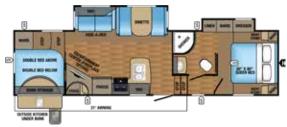

EAGLE HT TRAVEL TRAILER | 295DBOK OPTIONS: A, B

Ext. Lgth: 37' 10" Ext. Ht: 138" Unloaded Wt (lbs.): 8,095 Sleeps: 6-10

EAGLE HT TRAVEL TRAILER | 306RKDS OPTIONS: B, C

Ext. Lgth: 34' 5" Ext. Ht: 140" Unloaded Wt (lbs.): 7,535 Sleeps: 4-6

EAGLE HT TRAVEL TRAILER 314BHDS OPTIONS: A, B, D

Ext. Lgth: 37' 3" Ext. Ht: 137" Unloaded Wt (lbs.): 8,110 Sleeps: 8-10