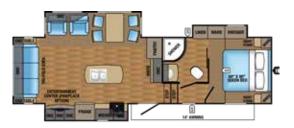

EAGLE HT TRAVEL TRAILER 314BHDS OPTIONS: A, B, D

Ext. Lgth: 37' 3" Ext. Ht: 137" Unloaded Wt (lbs.): 8,110 Sleeps: 8-10

## EAGLE HT TRAVEL TRAILER | 324BHTS OPTIONS: A, B, D

Ext. Lgth: 38' 4" Ext. Ht: 138" Unloaded Wt (lbs.): 8,585 Sleeps: 8-10