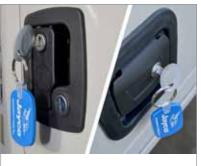

I-class cambered structural steel I-beams: Jayco uses a unique molded, one-piece design to prevent the unit from twisting; competing three-piece I-beams can warp over time at the welded seams.

|                                                                                                                                                   | AL CA               | y En    | M                   | `/ <   |
|---------------------------------------------------------------------------------------------------------------------------------------------------|---------------------|---------|---------------------|--------|
| Customer Value Package (mandatory)                                                                                                                |                     |         |                     |        |
| Residential queen (60-inch x 80-inch) Simmons® mattress with under-bed storage                                                                    | CVP                 | CVP     | CVP                 | CVP    |
| Electric patio awning with integrated LED lights                                                                                                  | CVP                 | CVP     | CVP                 | CVP    |
| Custom-machined aluminum rims                                                                                                                     | CVP                 | CVP     | CVP                 | CVP    |
| MOR/ryde® CRE3000™ rubberized suspension                                                                                                          | CVP                 | CVP     | CVP                 | CVP    |
| Rear 2-inch receiver                                                                                                                              | CVP                 | CVP     | CVP                 | CVP    |
| LED HDTV with fully digital HDMI® output                                                                                                          | 39-INCH             | 48-INCH | 39-INCH             | 48-INC |
| 12V AM/FM/CD/DVD/USB 3-zone AV system with Bluetooth® and HDMI                                                                                    | CVP                 | CVP     | CVP                 | CVP    |
| Stainless steel microwave with exhaust fan  Rain-proof EZ Breeze™ 350CFM bathroom power vent (patent pending, class exclusive)                    | CVP                 | CVP     | CVP                 | CVP    |
| Rooftop and ground solar prep by Go Power® (industry first)                                                                                       | CVP                 | CVP     | CVP                 | CVP    |
| Linc® wireless remote control system                                                                                                              | CVP                 | CVP     | CVP                 | CVP    |
| Keyed-Alike™ lock system                                                                                                                          | CVP                 | CVP     | CVP                 | CVP    |
| Luxury Package (mandatory)                                                                                                                        |                     |         |                     |        |
| Exterior high-gloss gelcoat upgrade                                                                                                               | N/A                 | LUX PKG | N/A                 | LUX PK |
| Handcrafted, Sugar Maple glazed, raised-panel maple cabinet doors                                                                                 | N/A                 | LUX PKG | N/A                 | LUX PK |
| Soft-close residential kitchen drawers                                                                                                            | N/A                 | LUX PKG | N/A                 | LUX PK |
| Washer/dryer prep (n/a on 325BHQS or 339FLQS)                                                                                                     | N/A                 | LUX PKG | N/A                 | LUX PK |
| Corian® solid-surface kitchen countertop with flush-mount sink covers                                                                             | OPT                 | LUX PKG | OPT                 | LUX PK |
| 50-amp service with dual A/C ducting and second A/C prep                                                                                          | OPT                 | LUX PKG | OPT                 | LUX PK |
| Frameless windows                                                                                                                                 | OPT                 | LUX PKG | OPT                 | LUX PK |
| LED fireplace (5,000-BTU electric heater)                                                                                                         | OPT<br>(SELECT MOD) | LUX PKG | OPT<br>(SELECT MOD) |        |
| Standard Exterior Equipment                                                                                                                       |                     |         |                     |        |
| I-class cambered structural steel I-beam frame                                                                                                    | •                   | •       |                     |        |
| Tuff-Shell™ aluminum-framed, vacuum-laminated, gelcoat fiberglass exterior walls                                                                  |                     |         |                     |        |
| (including rear wall and slide room end walls)                                                                                                    |                     | _       | _                   |        |
| Magnum Truss <sup>™</sup> Roof System (strongest tested roof in the industry) with one-piece, seamless DiFlex II material                         | •                   | •       | •                   |        |
| Climate Shield™ zero-degree tested weather protection:                                                                                            |                     |         |                     |        |
| Fully enclosed and heated underbelly (ducted)                                                                                                     |                     |         |                     |        |
| High-BTU-output furnace     Double-layer fiberglass batt insulation in ceiling and floor                                                          | •                   | •       | •                   | •      |
| Double-sided radiant barrier insulation in roofs and floors     PEX plumbing                                                                      |                     |         |                     |        |
| High-gloss, fiberglass front cap with built-in LED lighting                                                                                       |                     |         |                     |        |
| LED exterior lighting package                                                                                                                     |                     |         |                     |        |
| Custom automotive-grade vinyl exterior graphics package                                                                                           |                     | •       | •                   |        |
| Power service with detachable Powersmart™ LED shore power cord                                                                                    | 30-AMP              | 50-AMP  | 30-AMP              | 50-AM  |
| Dual 30-pound propane bottles with auto-regulator                                                                                                 | •                   | •       | •                   |        |
| Completely enclosed and protected electric slideout mechanisms                                                                                    | •                   | •       | •                   | •      |
| Sturdy, anti-slip Alumi-Tread™ entrance steps with safety light                                                                                   | •                   | •       | •                   | •      |
| Upgraded 30-inch x 72-inch entrance door with XL grab handle                                                                                      | •                   | •       | •                   | •      |
| Pass-through storage with Slam-latch™ baggage doors                                                                                               | •                   | •       | •                   | •      |
| Digital TV antenna                                                                                                                                | •                   | •       | •                   | •      |
| Exterior marine-grade speakers                                                                                                                    | •                   | •       | •                   | ٠      |
| Fully enclosed, LED-lit universal docking center with outside shower, city water connection and black tank flush                                  |                     |         |                     |        |
| Independent satellite and whole-coach cable hookups                                                                                               |                     |         |                     |        |
| Battery disconnect                                                                                                                                |                     |         |                     |        |
| Water heater bypass                                                                                                                               |                     |         |                     |        |
| Best-in-class fresh water tank sizes                                                                                                              |                     |         |                     |        |
| Under-mounted spare tire                                                                                                                          | •                   | •       |                     | •      |
| LP quick connect (outside grill prep)                                                                                                             |                     |         |                     |        |
| Roof ladder                                                                                                                                       |                     |         |                     |        |
| Backup camera prep                                                                                                                                |                     | •       | •                   |        |
| Outside kitchen (select models)                                                                                                                   | •                   | •       | •                   |        |
| Front electric landing gear                                                                                                                       | •                   | •       | N/A                 | N/A    |
| Front electric tongue jack                                                                                                                        | N/A                 | N/A     | •                   | •      |
| Front electric stabilizer jacks                                                                                                                   | N/A                 | N/A     | OPT                 | •      |
| Rear electric stabilizer jacks                                                                                                                    | OPT                 | •       | OPT                 | •      |
| 15-inch steel-belted radial tires                                                                                                                 | •                   | N/A     | •                   | •      |
| 16-inch 10-ply, load range E steel-belted radial tires                                                                                            | OPT                 | •       | OPT                 | OPT    |
| 360 Siphon® RV vent cap                                                                                                                           | •                   | ٠       | •                   | ٠      |
| Standard Interior Equipment                                                                                                                       |                     |         |                     |        |
| Solid, hardwood maple slideroom fascia                                                                                                            | •                   | •       | •                   | •      |
| Handcrafted, Sugar Maple glazed drawers and trim                                                                                                  | •                   | •       | •                   | •      |
| Heavy-duty, 75-pound, full-extension, steel ball-bearing drawer guides                                                                            | •                   | •       | •                   | •      |
|                                                                                                                                                   |                     |         |                     |        |
| 5/8-inch tongue-and-groove joined plywood floor decking                                                                                           | •                   | •       |                     |        |
| 5/ <sub>8</sub> -inch tongue-and-groove joined plywood floor decking<br>Shaw <sup>®</sup> residential carpeting with R2X <sup>®</sup> stain guard | •                   | •       | •                   | •      |