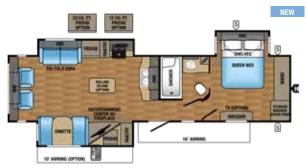

## EAGLE HT FIFTH WHEEL | 30.5MBOK OPTION A

Ext. Lgth: 37' 0" Ext. Ht: 145" Unloaded Wt (lbs.): 9,635 Sleeps: 8-9