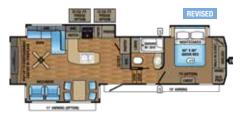

## EAGLE HT FIFTH WHEEL | 26.5BHS OPTIONS: A, B

Ext. Lgth: 31' 9" Ext. Ht: 148" Unloaded Wt (lbs.): 7,185 Sleeps: 6-10

### EAGLE HT FIFTH WHEEL | 27.5RKDS OPTION A

Ext. Lgth: 30' 11" Ext. Ht: 147" Unloaded Wt (lbs.): 7,560 Sleeps: 4-6