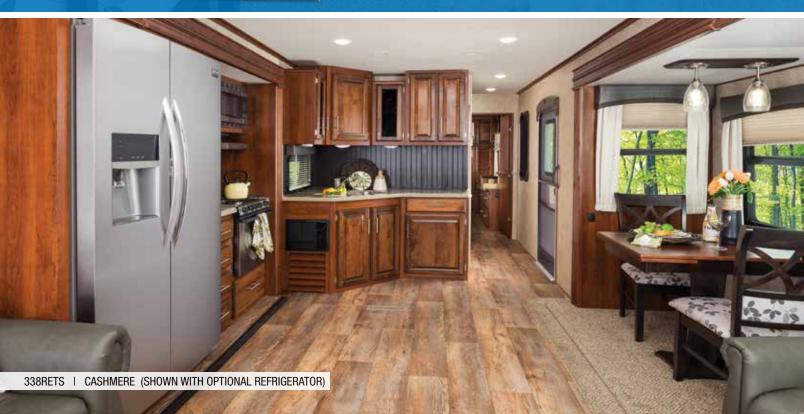

## EAGLE TRAVEL TRAILER | 338RETS OPTIONS: B, C, E

Ext. Lgth: 39' 3" Ext. Ht: 140" Unloaded Wt (lbs.): 9,130 Sleeps: 4-6