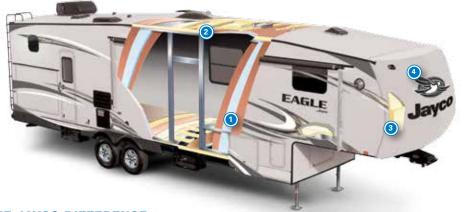

## THE JAYCO DIFFERENCE

When you choose Jayco, you get the strongest foundation in the business, unmatched weatherproofing and rock-solid construction.

**Tuff-Shell vacuum-bonded,** 1. aluminum-framed, laminated sidewalls, end walls and slide room walls provide a

durable, lightweight, well-insulated structure for better protection from the elements

- 2. Magnum Truss Roof System withstands 4,500 pounds—50 percent more than other RV roofs
- 3. Double layer of fiberglass insulation behind the front cap, plus radiant barrier bubble foil and fiberglass insulation in floors to provide extra warmth where it's needed most
- 4. Aerodynamic fiberglass front cap withstands the rigors of the road with infused pigment and gel coating, plus specialty bracing for additional support—not typically found on competing fifth wheels