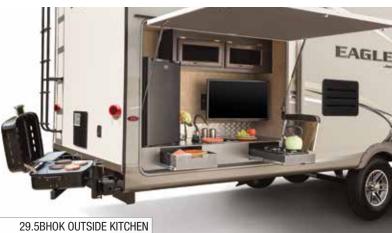

## EAGLE HT FIFTH WHEEL | 29.5BHOK OPTIONS: A, B

Ext. Lgth: 35' 3" Ext. Ht: 149" Unloaded Wt (lbs.): 8,590 Sleeps: 8-10