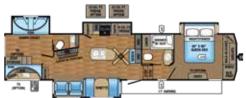

## **EAGLE FIFTH WHEEL**

Unique, industry-defining design and features paired with an exceptional record of innovation and best-in-class construction set Eagle fifth wheels apart, year after year.

EAGLE HT FIFTH WHEEL | 24.5CKTS OPTION A

## EAGLE FIFTH WHEEL | 293RKDS OPTIONS: A, B

Ext. Lgth: **35' 3"** Ext. Ht: **154"** Unloaded Wt (lbs.): **9,575** Sleeps: **4-6** 