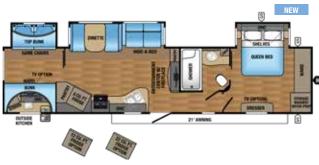

## **EAGLE TRAVEL TRAILER FLOORPLANS**

EAGLE TRAVEL TRAILER | 320RLTS OPTIONS: B, E

Ext. Lgth: 38' 5" Ext. Ht: 141" Unloaded Wt (lbs.): 9,165 Sleeps: 4-6

EAGLE TRAVEL TRAILER | 330RSTS OPTIONS: B, E, F

Ext. Lgth: 39' 3" Ext. Ht: 137" Unloaded Wt (lbs.): 9,300 Sleeps: 4-6