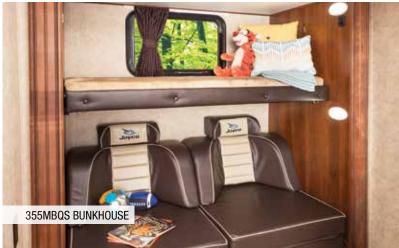

## EAGLE FIFTH WHEEL | 355MBQS OPTIONS: A, B, D, F

Ext. Lgth: **40' 7"** Ext. Ht: **154"**Unloaded Wt (lbs.): **11,530** Sleeps: **8-11** 