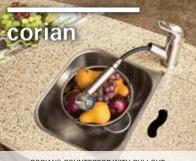

I-class cambered structural steel I-beams: Jayco uses a unique molded, one-piece design to prevent the unit from twisting; competing three-piece I-beams can warp over time at the welded seams.

|                                                                                                                                                   | AL CA               | y En    | M                   | `/ <   |
|---------------------------------------------------------------------------------------------------------------------------------------------------|---------------------|---------|---------------------|--------|
| Customer Value Package (mandatory)                                                                                                                |                     |         |                     |        |
| Residential queen (60-inch x 80-inch) Simmons® mattress with under-bed storage                                                                    | CVP                 | CVP     | CVP                 | CVP    |
| Electric patio awning with integrated LED lights                                                                                                  | CVP                 | CVP     | CVP                 | CVP    |
| Custom-machined aluminum rims                                                                                                                     | CVP                 | CVP     | CVP                 | CVP    |
| MOR/ryde® CRE3000™ rubberized suspension                                                                                                          | CVP                 | CVP     | CVP                 | CVP    |
| Rear 2-inch receiver                                                                                                                              | CVP                 | CVP     | CVP                 | CVP    |
| LED HDTV with fully digital HDMI® output                                                                                                          | 39-INCH             | 48-INCH | 39-INCH             | 48-INC |
| 12V AM/FM/CD/DVD/USB 3-zone AV system with Bluetooth® and HDMI                                                                                    | CVP                 | CVP     | CVP                 | CVP    |
| Stainless steel microwave with exhaust fan  Rain-proof EZ Breeze™ 350CFM bathroom power vent (patent pending, class exclusive)                    | CVP                 | CVP     | CVP                 | CVP    |
| Rooftop and ground solar prep by Go Power® (industry first)                                                                                       | CVP                 | CVP     | CVP                 | CVP    |
| Linc® wireless remote control system                                                                                                              | CVP                 | CVP     | CVP                 | CVP    |
| Keyed-Alike™ lock system                                                                                                                          | CVP                 | CVP     | CVP                 | CVP    |
| Luxury Package (mandatory)                                                                                                                        |                     |         |                     |        |
| Exterior high-gloss gelcoat upgrade                                                                                                               | N/A                 | LUX PKG | N/A                 | LUX PK |
| Handcrafted, Sugar Maple glazed, raised-panel maple cabinet doors                                                                                 | N/A                 | LUX PKG | N/A                 | LUX PK |
| Soft-close residential kitchen drawers                                                                                                            | N/A                 | LUX PKG | N/A                 | LUX PK |
| Washer/dryer prep (n/a on 325BHQS or 339FLQS)                                                                                                     | N/A                 | LUX PKG | N/A                 | LUX PK |
| Corian® solid-surface kitchen countertop with flush-mount sink covers                                                                             | OPT                 | LUX PKG | OPT                 | LUX PK |
| 50-amp service with dual A/C ducting and second A/C prep                                                                                          | OPT                 | LUX PKG | OPT                 | LUX PK |
| Frameless windows                                                                                                                                 | OPT                 | LUX PKG | OPT                 | LUX PK |
| LED fireplace (5,000-BTU electric heater)                                                                                                         | OPT<br>(SELECT MOD) | LUX PKG | OPT<br>(SELECT MOD) |        |
| Standard Exterior Equipment                                                                                                                       |                     |         |                     |        |
| I-class cambered structural steel I-beam frame                                                                                                    | •                   | •       |                     |        |
| Tuff-Shell™ aluminum-framed, vacuum-laminated, gelcoat fiberglass exterior walls                                                                  |                     |         |                     |        |
| (including rear wall and slide room end walls)                                                                                                    |                     | _       | _                   |        |
| Magnum Truss <sup>™</sup> Roof System (strongest tested roof in the industry) with one-piece, seamless DiFlex II material                         | •                   | •       | •                   |        |
| Climate Shield™ zero-degree tested weather protection:                                                                                            |                     |         |                     |        |
| Fully enclosed and heated underbelly (ducted)                                                                                                     |                     |         |                     |        |
| High-BTU-output furnace     Double-layer fiberglass batt insulation in ceiling and floor                                                          | •                   | •       | •                   | •      |
| Double-sided radiant barrier insulation in roofs and floors     PEX plumbing                                                                      |                     |         |                     |        |
| High-gloss, fiberglass front cap with built-in LED lighting                                                                                       |                     |         |                     |        |
| LED exterior lighting package                                                                                                                     |                     |         |                     |        |
| Custom automotive-grade vinyl exterior graphics package                                                                                           |                     | •       | •                   |        |
| Power service with detachable Powersmart™ LED shore power cord                                                                                    | 30-AMP              | 50-AMP  | 30-AMP              | 50-AM  |
| Dual 30-pound propane bottles with auto-regulator                                                                                                 | •                   | •       | •                   |        |
| Completely enclosed and protected electric slideout mechanisms                                                                                    | •                   | •       | •                   | •      |
| Sturdy, anti-slip Alumi-Tread™ entrance steps with safety light                                                                                   | •                   | •       | •                   | •      |
| Upgraded 30-inch x 72-inch entrance door with XL grab handle                                                                                      | •                   | •       | •                   | •      |
| Pass-through storage with Slam-latch™ baggage doors                                                                                               | •                   | •       | •                   | •      |
| Digital TV antenna                                                                                                                                | •                   | •       | •                   | •      |
| Exterior marine-grade speakers                                                                                                                    | •                   | •       | •                   | ٠      |
| Fully enclosed, LED-lit universal docking center with outside shower, city water connection and black tank flush                                  |                     |         |                     |        |
| Independent satellite and whole-coach cable hookups                                                                                               |                     |         |                     |        |
| Battery disconnect                                                                                                                                |                     |         |                     |        |
| Water heater bypass                                                                                                                               |                     |         |                     |        |
| Best-in-class fresh water tank sizes                                                                                                              |                     |         |                     |        |
| Under-mounted spare tire                                                                                                                          | •                   | •       |                     | •      |
| LP quick connect (outside grill prep)                                                                                                             |                     |         |                     |        |
| Roof ladder                                                                                                                                       |                     |         |                     |        |
| Backup camera prep                                                                                                                                |                     | •       | •                   |        |
| Outside kitchen (select models)                                                                                                                   | •                   | •       | •                   |        |
| Front electric landing gear                                                                                                                       | •                   | •       | N/A                 | N/A    |
| Front electric tongue jack                                                                                                                        | N/A                 | N/A     | •                   | •      |
| Front electric stabilizer jacks                                                                                                                   | N/A                 | N/A     | OPT                 | •      |
| Rear electric stabilizer jacks                                                                                                                    | OPT                 | •       | OPT                 | •      |
| 15-inch steel-belted radial tires                                                                                                                 | •                   | N/A     | •                   | •      |
| 16-inch 10-ply, load range E steel-belted radial tires                                                                                            | OPT                 | •       | OPT                 | OPT    |
| 360 Siphon® RV vent cap                                                                                                                           | •                   | ٠       | •                   | ٠      |
| Standard Interior Equipment                                                                                                                       |                     |         |                     |        |
| Solid, hardwood maple slideroom fascia                                                                                                            | •                   | •       | •                   | •      |
| Handcrafted, Sugar Maple glazed drawers and trim                                                                                                  | •                   | •       | •                   | •      |
| Heavy-duty, 75-pound, full-extension, steel ball-bearing drawer guides                                                                            | •                   | •       | •                   | •      |
|                                                                                                                                                   |                     |         |                     |        |
| 5/8-inch tongue-and-groove joined plywood floor decking                                                                                           | •                   | •       |                     |        |
| 5/ <sub>8</sub> -inch tongue-and-groove joined plywood floor decking<br>Shaw <sup>®</sup> residential carpeting with R2X <sup>®</sup> stain guard | •                   | •       | •                   | •      |