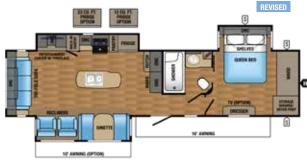

EAGLE HT TRAVEL TRAILER 314BHDS OPTIONS: A, B, D

Ext. Lgth: 37' 3" Ext. Ht: 137" Unloaded Wt (lbs.): 8,110 Sleeps: 8-10

## EAGLE HT TRAVEL TRAILER | 324BHTS OPTIONS: A, B, D

Ext. Lgth: 38' 4" Ext. Ht: 138" Unloaded Wt (lbs.): 8,585 Sleeps: 8-10