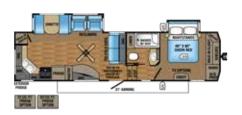

## EAGLE FIFTH WHEEL | 355MBQS OPTIONS: A, B, D, F

Ext. Lgth: **40' 7"** Ext. Ht: **154"**Unloaded Wt (lbs.): **11,530** Sleeps: **8-11** 