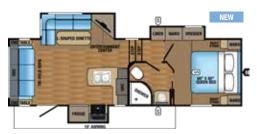

## EAGLE HT FIFTH WHEEL | 29.5BHDS OPTIONS: A, B

Ext. Lgth: 34' 7" Ext. Ht: 148" Unloaded Wt (lbs.): 8,425 Sleeps: 6-10