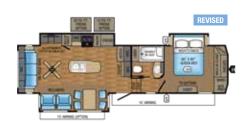

## EAGLE HT FIFTH WHEEL | 29.5BHDS OPTIONS: A, B

Ext. Lgth: 34' 7" Ext. Ht: 148" Unloaded Wt (lbs.): 8,425 Sleeps: 6-10

## EAGLE HT FIFTH WHEEL | 29.5FBDS OPTIONS: A, B

Ext. Lgth: 34' 4" Ext. Ht: 148" Unloaded Wt (lbs.): 8,195 Sleeps: 8-10