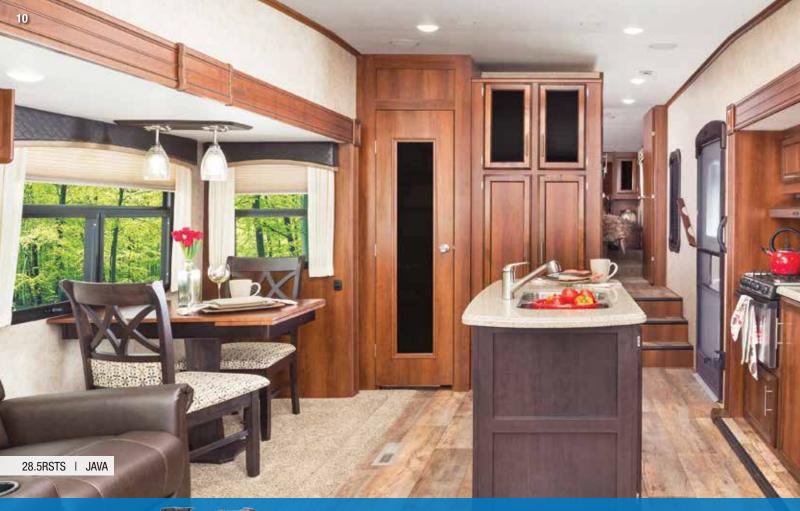

## EAGLE HT FIFTH WHEEL | 28.5RSTS OPTION D

Ext. Lgth: 32' 11" Ext. Ht: 142" Unloaded Wt (lbs.): 8,405 Sleeps: 3-4