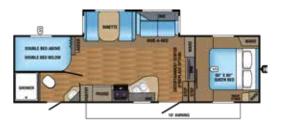

## EAGLE HT TRAVEL TRAILER | 324BHTS OPTIONS: A, B, D

Ext. Lgth: 38' 4" Ext. Ht: 138" Unloaded Wt (lbs.): 8,585 Sleeps: 8-10