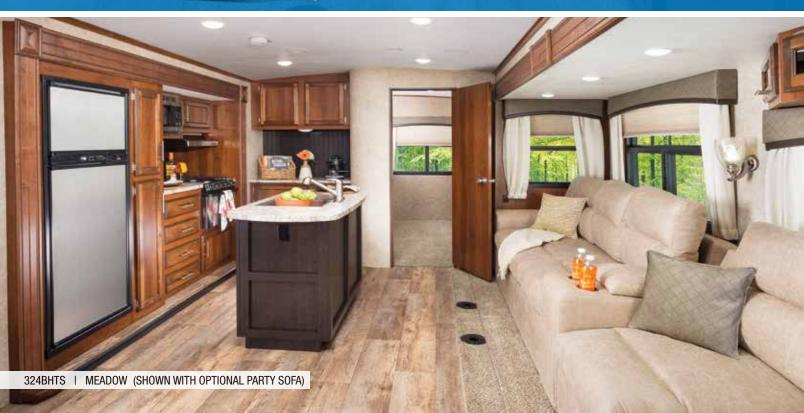

## EAGLE HT TRAVEL TRAILER | 324BHTS OPTIONS: A, B, D

Ext. Lgth: 38' 4" Ext. Ht: 138" Unloaded Wt (lbs.): 8,585 Sleeps: 8-10