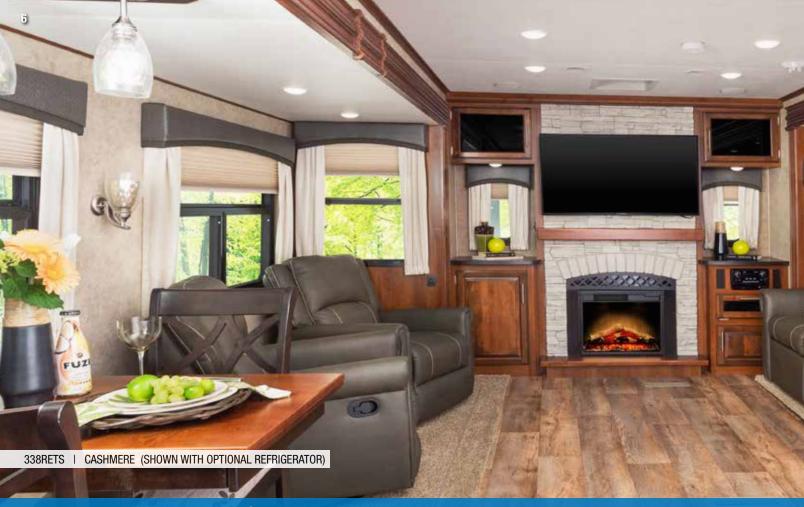

## EAGLE TRAVEL TRAILER | 338RETS OPTIONS: B, C, E

Ext. Lgth: 39' 3" Ext. Ht: 140" Unloaded Wt (lbs.): 9,130 Sleeps: 4-6