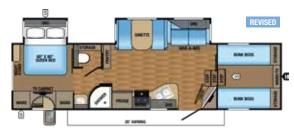

## **EAGLE TRAVEL TRAILER FLOORPLANS**

EAGLE TRAVEL TRAILER | 320RLTS OPTIONS: B, E

Ext. Lgth: 38' 5" Ext. Ht: 141" Unloaded Wt (lbs.): 9,165 Sleeps: 4-6

EAGLE TRAVEL TRAILER | 330RSTS OPTIONS: B, E, F

Ext. Lgth: 39' 3" Ext. Ht: 137" Unloaded Wt (lbs.): 9,300 Sleeps: 4-6

## EAGLE TRAVEL TRAILER | 338RETS OPTIONS: B, C, E

Ext. Lgth: 39' 3" Ext. Ht: 140" Unloaded Wt (lbs.): 9,130 Sleeps: 4-6